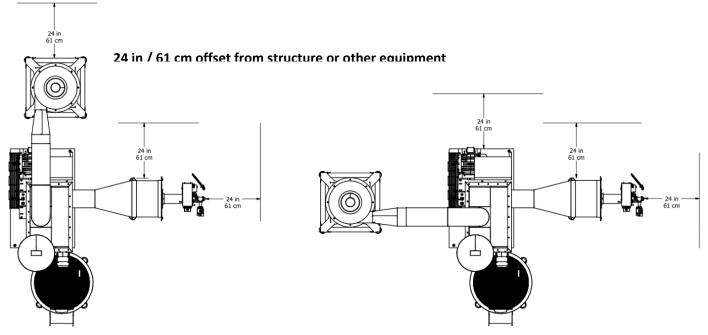

## SIVETZ SRM15 Technical Specifications

**Option 1: Chaff Collector behind roaster** 

**Option 2: Chaff Collector left of roaster** 

| Weight                    | 980 lbs (445 kg)                                     |                                  |
|---------------------------|------------------------------------------------------|----------------------------------|
| Roast Chamber (L x W x H) | 35" x 20" x 64" (890 mm x 508 mm x 1625 mm)          | Stainless Steel                  |
| Chaff Cyclone (L x W x H) | 26" x 26" x 85" (660 mm x 660 mm x 2159 mm)          | Stainless Steel                  |
| Cooling Tray (L x W x H)  | 29" x 29" x 24" (737 mm x 737 mm x 610 mm)           | Stainless Steel                  |
| Overall Footprint (L x W) | ca. 10' x 6' (3048 mm x 1830 mm) or                  | Chaff Collector left of roaster  |
|                           | ca. 7' x 9' (2134mm x 3744 mm)                       | Chaff Collector behind roaster   |
| Power                     | 208V-240V, 40 Amp, 1-Phase                           | 50 or 60 Hz                      |
|                           | 200V-480V, 40 Amp, 3-Phase                           | 50 or 60 Hz                      |
| Motors                    | 3 HP Blower Motor with VFD (single phase or 3-phase) | 50/60 Hz                         |
|                           | 1 HP Cooling Motor (wired to control panel)          | 50 or 60 Hz                      |
| Control Panel             | PLC touch screen, variable fan speed and             |                                  |
|                           | gas control, programmable and repeatable profiles.   |                                  |
| Burner                    |                                                      |                                  |
| Max Rating                | 400,000 BTU/HR                                       |                                  |
| Natural Gas Pressure      | 7 in. w.c.* (ca. 18 cm w.c.)                         | * in. w.c. = water column inches |
| LP Gas Pressure           | 11 in. w.c.* (ca. 28 cm w.c.)                        | * in. w.c. = water column inches |
|                           |                                                      |                                  |
| Batch Size                | 7kg (18 lbs) or 15kg (33 lbs)                        |                                  |
| Roasting Time             | 7-11 minutes                                         |                                  |
| Green Beans/hr            | Up to 60 kg (132 lbs)                                |                                  |