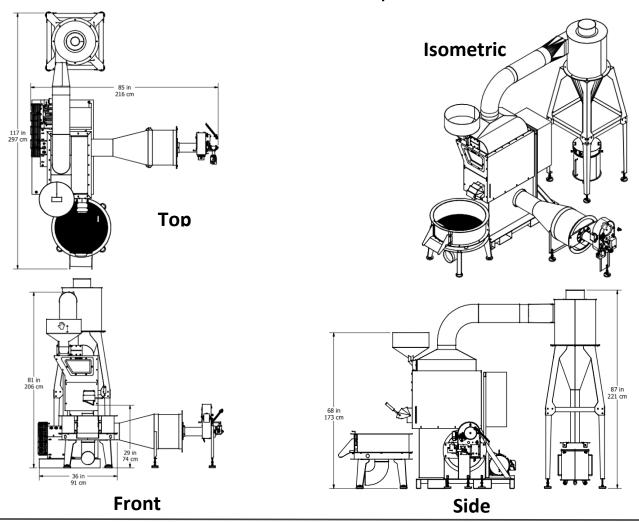

## SIVETZ SRM15 Technical Specifications

**Option 1: Chaff Collector behind roaster** 

**Option 2: Chaff Collector left of roaster** 

| Weight                    | 980 lbs (445 kg)                                     |                                  |
|---------------------------|------------------------------------------------------|----------------------------------|
| Roast Chamber (L x W x H) | 35" x 20" x 64" (890 mm x 508 mm x 1625 mm)          | Stainless Steel                  |
| Chaff Cyclone (L x W x H) | 26" x 26" x 85" (660 mm x 660 mm x 2159 mm)          | Stainless Steel                  |
| Cooling Tray (L x W x H)  | 29" x 29" x 24" (737 mm x 737 mm x 610 mm)           | Stainless Steel                  |
| Overall Footprint (L x W) | ca. 10' x 6' (3048 mm x 1830 mm) or                  | Chaff Collector left of roaster  |
|                           | ca. 7' x 9' (2134mm x 3744 mm)                       | Chaff Collector behind roaster   |
| Power                     | 208V-240V, 40 Amp, 1-Phase                           | 50 or 60 Hz                      |
|                           | 200V-480V, 40 Amp, 3-Phase                           | 50 or 60 Hz                      |
| Motors                    | 3 HP Blower Motor with VFD (single phase or 3-phase) | 50/60 Hz                         |
|                           | 1 HP Cooling Motor (wired to control panel)          | 50 or 60 Hz                      |
| Control Panel             | PLC touch screen, variable fan speed and             |                                  |
|                           | gas control, programmable and repeatable profiles.   |                                  |
| Burner                    |                                                      |                                  |
| Max Rating                | 400,000 BTU/HR                                       |                                  |
| Natural Gas Pressure      | 7 in. w.c.* (ca. 18 cm w.c.)                         | * in. w.c. = water column inches |
| LP Gas Pressure           | 11 in. w.c.* (ca. 28 cm w.c.)                        | * in. w.c. = water column inches |
|                           |                                                      |                                  |
| Batch Size                | 7kg (18 lbs) or 15kg (33 lbs)                        |                                  |
| Roasting Time             | 7-11 minutes                                         |                                  |
| Green Beans/hr            | Up to 60 kg (132 lbs)                                |                                  |